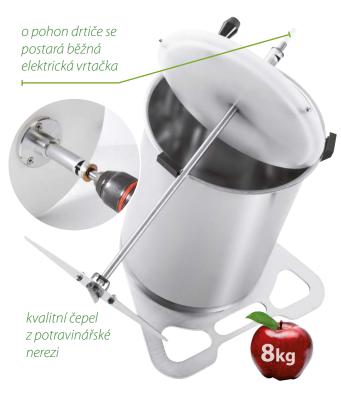

Je vyroben z potravinářské nerezi a potřebnou drť získáte během krátké chvíle. Obsluha zařízení je velmi snadná a díky bajonetovému uzávěru víka s pojistkou i rychlá a bezpečná, protože ostré rotující části jsou uzavřeny uvnitř nádoby.

Drtič pojme až 8 Kg jablek, což přesně odpovídá objemu pro lis LO 10. Co jistě oceníte, je snadná údržba po použití, kdy stačí odpojit el. vrtačku a zařízení opláchnout pod tekoucí vodou.