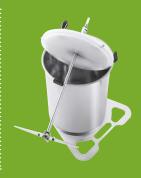

## Náš tip:

Před uvolněním tlaku nakloňte lis mírně dopředu, vyteče tak ještě malé množstv šťávy z prostoru kolem tlačné desky.

20L

LO-20

LO-40

odkapávací miska z potravinářské nerezi

Drtič ovoce DON slouží ve spojení s běžnou elektrickou vrtačkou k rozmělnění ovoce před lisováním.

Je vyroben z potravinářské nerezi a potřebnou drť získáte během krátké chvíle. Obsluha zařízení je velmi snadná a díky bajonetovému uzávěru víka s pojistkou i rychlá a bezpečná, protože ostré rotující části jsou uzavřeny uvnitř nádoby.

Drtič pojme až 8 Kg jablek, což přesně odpovídá objemu pro lis LO 10. Co jistě oceníte, je snadná údržba po použití, kdy stačí odpojit el. vrtačku a zařízení opláchnout pod tekoucí vodou.