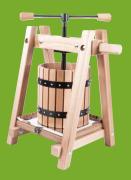

Tento způsob zpracování ovoce umožňuje plně využít např. i jablka jinak nevhodná k uskladnění, z nichž získáte chutný nápoj plný prospěšných látek. Zároveň si můžete být jisti, že takto vytvořená šťáva neobsahuje žádné přidané látky jako jsou barviva a ochucovadla. Lis na ovoce vyrábíme ve třech velikostech objemu koše, a to 10, 20 a 40 litrů.

Je vyroben z výběrového bukového dřeva, odkapávací miska pak z potravinářské nerezi. Promyšlená konstrukce výrobku zajišťuje, že lisovaná šťáva nepřijde do styku s ocelovými částmi a díky držadlu umožňuje dosažení maximálního možného tlaku a s tím spojené vysoké výtěžnosti. Balení obsahuje potřebné doplňky jako jsou distanční hranoly a textilní sáček.

## Náš tip:

Před uvolněním tlaku nakloňte lis mírně dopředu, vyteče tak ještě malé množstv šťávy z prostoru kolem tlačné desky.

20L

LO-20

LO-40

odkapávací miska z potravinářské nerezi

Drtič ovoce DON slouží ve spojení s běžnou elektrickou vrtačkou k rozmělnění ovoce před lisováním.