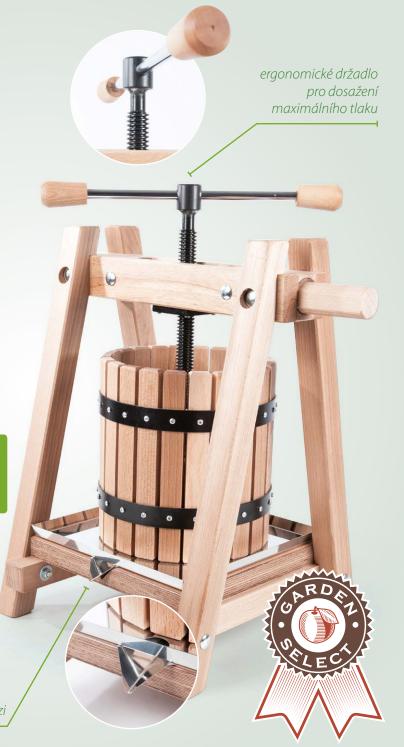

Je vyroben z výběrového bukového dřeva, odkapávací miska pak z potravinářské nerezi. Promyšlená konstrukce výrobku zajišťuje, že lisovaná šťáva nepřijde do styku s ocelovými částmi a díky držadlu umožňuje dosažení maximálního možného tlaku a s tím spojené vysoké výtěžnosti. Balení obsahuje potřebné doplňky jako jsou distanční hranoly a textilní sáček.

## Náš tip:

Před uvolněním tlaku nakloňte lis mírně dopředu, vyteče tak ještě malé množstv šťávy z prostoru kolem tlačné desky.

20L

LO-20

LO-40

odkapávací miska z potravinářské nerezi

Drtič ovoce DON slouží ve spojení s běžnou elektrickou vrtačkou k rozmělnění ovoce před lisováním.